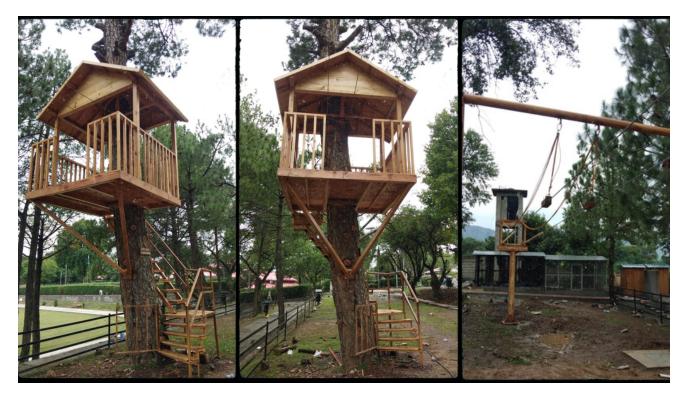

- THIS ZIP LINE RUNS 300 METERS ABOVE THE MAROBA VALLEY OF ATTOCK BELOW.
- THE FACILITY ALLOW KIDS AS OLD AS 5 YEARS TO RIDE THE LINE TOO.
- FROM THE JUMP-OFF POINT, YOU CAN SEE ALL OF ATTOCK TOWARDS EAST AND PESHAWAR WESTWARDS.



### 2.ADVENTURE ARENA DHA PESHAWAR



#### **ACTIVITIES IN ARENA:**

- ZIPLINE
- CLIMBING AND RAPPELLING
- CHALLENGE COURSES
- SUSPENSION BRIDGE
- ARCHERY
- SKY CYCLE
- ATV BIKES
- OTHER ACTIVITIES FOR KIDS

#### **KEY FEATURES**

- FIRST OF ITS KIND IN PESHAWAR
- SPREADING OVER 165 KANALS

### 3.TREES ADVENTURE ARENA MURREE



#### **ACTIVITIES IN ARENA:**

- ZIPLINE
- CLIMBING
- CHALLENGE COURSES
- SUSPENSION BRIDGE
- ARCHERY
- SKY CYCLE
- OTHER ACTIVITIES FOR KIDS

#### **KEY FEATURES**

• FIRST OF ITS KIND IN PAKISTAN

### 4.TREE HOUSE ZIPLINE ABBOTTABAD





## EQUIPMENT WE USE:



### **OUR BRAND PARTNERS:**



















### **CERTIFICATIONS:**













# OUR CLIENT BASE:





















### **OUR TEAM:**



#### ZAHID ALI HUNZAI

- National gold medalist in climbing and rescue operations.
- Expeditions with silk routes adventure.
- Owner at K2 Adventures
- More than 8 years experience in adventure with rescue and installation of adventure activities.



#### **MUHAMMAD ALI**

- Director Operations
- More than 7 years experience in field of adventure.



#### AFAQ AHMAD

 CEO owner at Worlds Highest zipline.



#### ALIYAS KHAN

- · National gold medalist.
- Worked as technical assistant at different projects in Pakistan.
- Youngest technical person worked at South Asia's longest zipline



#### **FAWAD SALEEM**

- Channel pa