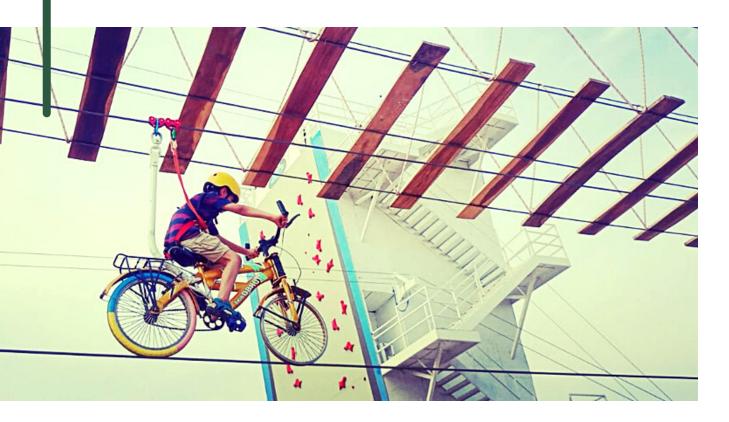

### 2.SKYCYCLING

#### WHAT IS SKY CYCLING?

SKY CYCLING IS BASICALLY AN ADVENTURE SPORT WHERE ONE HAS TO RIDE A BICYCLE ON A ROPE WHICH IS SUSPENDED IN THE AIR. IT INCLUDES ALL THE NECESSARY SAFETY MEASURES AND ALLOWS THE CYCLISTS TO ENJOY THE SCENIC BEAUTY FROM THE TOP WHILE THEY RIDE THEIR BICYCLE.