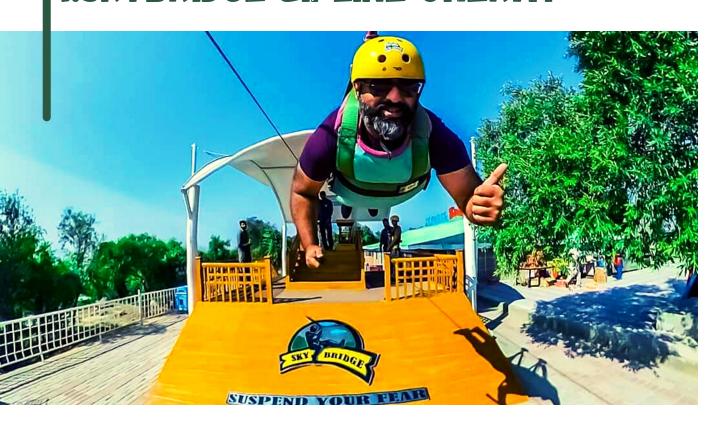

### 1.SKYBRIDGE ZIPLINE CHERAT

#### **SKYBRIDGE ZIPLINE CHERAT:**

- SOUTH ASIA'S LONGEST ZIPLINE.
- ITS TOTAL LENGTH IS 1.6 KM, WITH 0.8 KM EACH WAY.
- THIS ZIP LINE RUNS 300 METERS ABOVE THE MAROBA VALLEY OF ATTOCK BELOW.
- THE FACILITY ALLOW KIDS AS OLD AS 5 YEARS TO RIDE THE LINE TOO.
- FROM THE JUMP-OFF POINT, YOU CAN SEE ALL OF ATTOCK TOWARDS EAST AND PESHAWAR WESTWARDS.