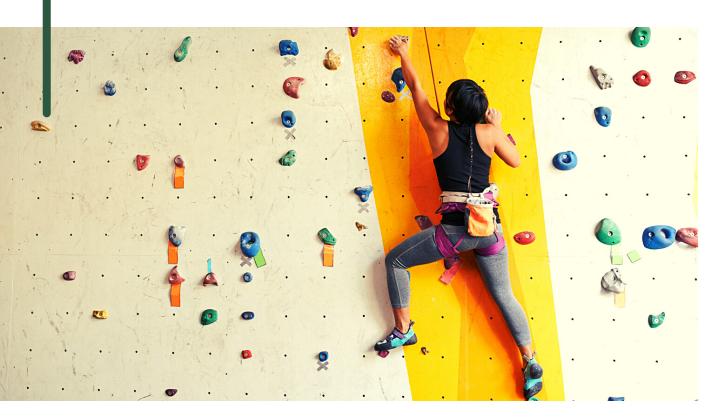

### 7.CLIMBING/RAPPELLING WALL

#### WHAT IS CLIMBING/RAPPELLING?

- ROCK CLIMBING IS A SPORT THAT INVOLVES CLIMBING NATURAL ROCK FORMATIONS OR ARTIFICIAL ROCK WALLS WITH OR WITHOUT ROPE.
- RAPPELLING IS CONTROLLED DESCENT DOWN, USING ROPES. ROCK CLIMBERS USE RAPPELLING IN DESCENT.