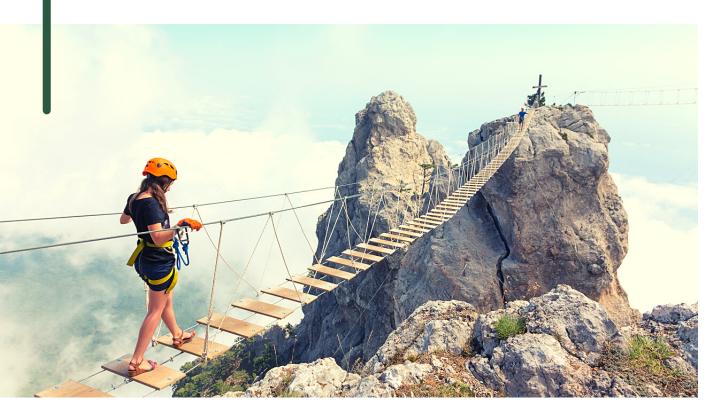

### 6.SUSPENSION BRIDGE

#### WHAT IS SUPENSION BRIDGE?

A SUSPENSION BRIDGE IS A TYPE OF BRIDGE IN WHICH THE DECK IS HUNG BELOW SUSPENSION CABLES ON VERTICAL SUSPENDERS. THE BASIC STRUCTURAL COMPONENTS OF A SUSPENSION BRIDGE SYSTEM INCLUDE STIFFENING GIRDERS/TRUSSES, THE MAIN SUSPENSION CABLES, MAIN TOWERS, AND THE ANCHORAGES FOR THE CABLES AT EACH END OF THE BRIDGE.