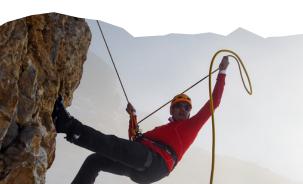

### 7.CLIMBING/RAPPELLING WALL

#### WHAT IS CLIMBING/RAPPELLING?

- ROCK CLIMBING IS A SPORT THAT INVOLVES CLIMBING NATURAL ROCK FORMATIONS OR ARTIFICIAL ROCK WALLS WITH OR WITHOUT ROPE.
- RAPPELLING IS CONTROLLED DESCENT DOWN, USING ROPES. ROCK CLIMBERS USE RAPPELLING IN DESCENT.