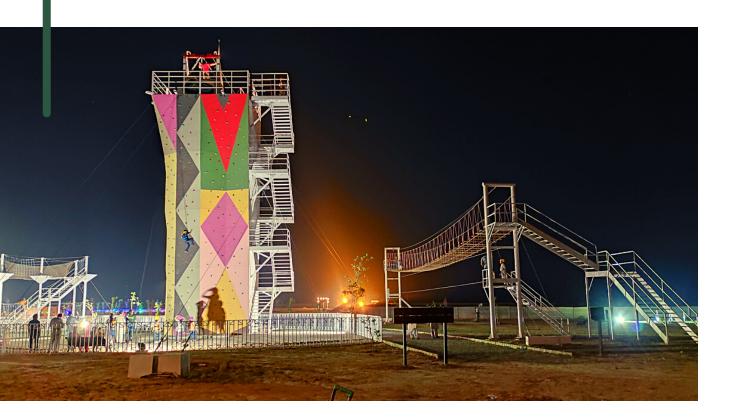

### 7.CLIMBING/RAPPELLING WALL

#### WHAT IS CLIMBING/RAPPELLING?

- ROCK CLIMBING IS A SPORT THAT INVOLVES CLIMBING NATURAL ROCK FORMATIONS OR ARTIFICIAL ROCK WALLS WITH OR WITHOUT ROPE.
- RAPPELLING IS CONTROLLED DESCENT DOWN, USING ROPES. ROCK CLIMBERS USE RAPPELLING IN DESCENT.

### **8.CHALLENGE COURSES**

#### WHAT IS CHALLENGE COURSE?

A CHALLENGE COURSE IS A SERIES OF ACTIVITIES,
SOMETIMES ON OR CLOSE TO THE GROUND
(USUALLY REFERRED TO AS A LOW ROPES COURSE) AND
SOMETIMES BUILT ON UTILITY POLES OR TREES, OR IN THE
RAFTERS OF A BUILDING (A HIGH ROPES COURSE).