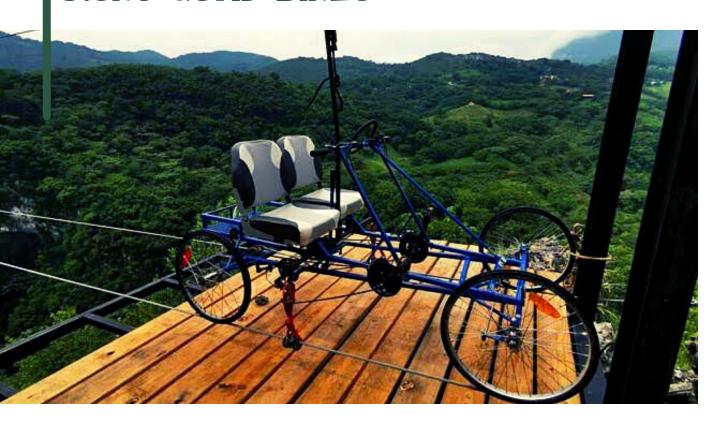

### 3.SKY QUAD BIKES

#### WHAT ARE SKY QUAD BIKES?

SKY QUAD BIKING IS BASICALLY AN ADVENTURE SPORT WHERE ONE HAS TO RIDE A QUADBIKE ON A ROPE WHICH IS SUSPENDED IN THE AIR. IT INCLUDES ALL THE NECESSARY SAFETY MEASURES AND ALLOWS THE RIDERS TO ENJOY THE SCENIC BEAUTY FROM THE TOP WHILE THEY RIDE THEIR QUAD BIKES.