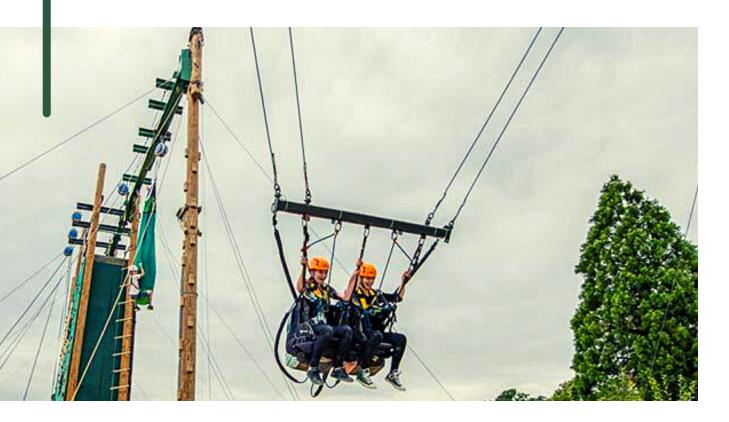

### 1.ZIPLINE

#### WHAT IS ZIPLINE?

ZIP LINING IS AN ACTION-FILLED RECREATIONAL ACTIVITY THAT INVOLVES RIDING A STEEL CABLE ON A PROTECTIVE SEAT OR A BELT BETWEEN TWO POINTS AND GENERALLY ON A VALLEY THAT EXHIBITS SPECTACULAR SCENERIES.