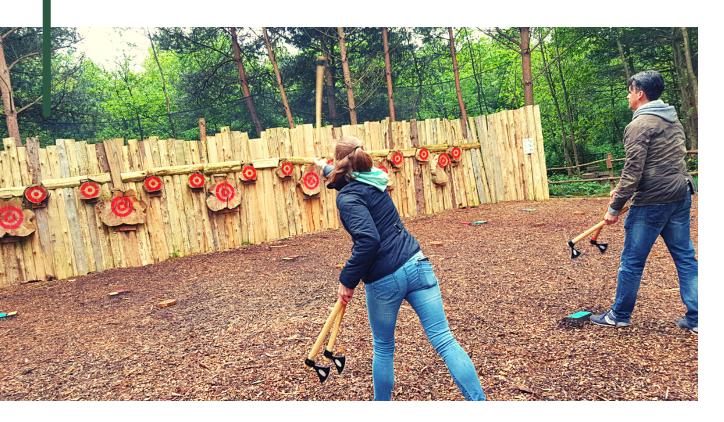

### 15.AXE/DAGGER THROWING

#### WHAT IS AXE/DAGGER THROWING?

AXE/DAGGER THROWING IS AN ART, SPORT, COMBAT SKILL, OR VARIOUSLY AN ENTERTAINMENT TECHNIQUE, INVOLVING AN ARTIST SKILLED IN THE ART OF THROWING KNIVES, THE WEAPONS THROWN, AND A TARGET.