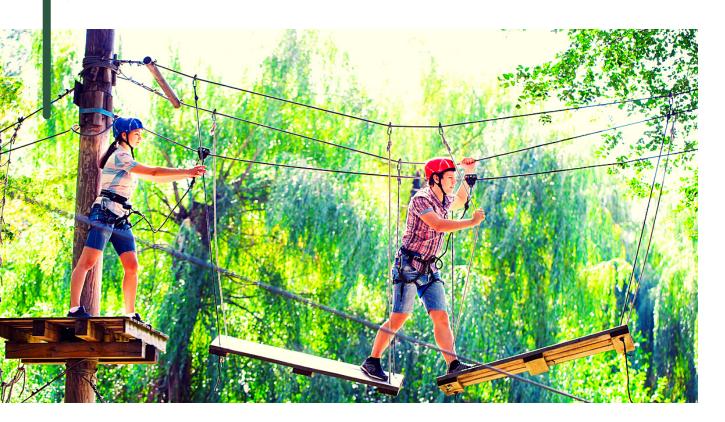

### **8.CHALLENGE COURSES**

#### WHAT IS CHALLENGE COURSE?

A CHALLENGE COURSE IS A SERIES OF ACTIVITIES,
SOMETIMES ON OR CLOSE TO THE GROUND
(USUALLY REFERRED TO AS A LOW ROPES COURSE) AND
SOMETIMES BUILT ON UTILITY POLES OR TREES, OR IN THE
RAFTERS OF A BUILDING (A HIGH ROPES COURSE).