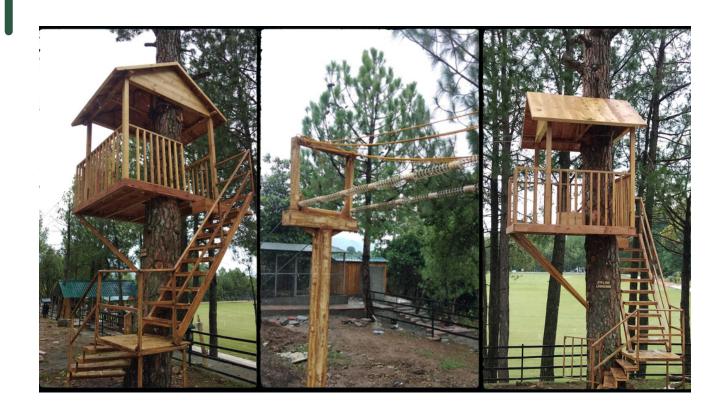

.
- THIS ZIP LINE RUNS 300 METERS ABOVE THE MAROBA VALLEY OF ATTOCK BELOW.
- THE FACILITY ALLOW KIDS AS OLD AS 5 YEARS TO RIDE THE LINE TOO.
- FROM THE JUMP-OFF POINT, YOU CAN SEE ALL OF ATTOCK TOWARDS EAST AND PESHAWAR WESTWARDS.



### 2.ADVENTURE ARENA DHA PESHAWAR



#### **ACTIVITIES IN ARENA:**

- ZIPLINE
- CLIMBING AND RAPPELLING
- CHALLENGE COURSES
- SUSPENSION BRIDGE
- ARCHERY
- SKY CYCLE
- ATV BIKES
- OTHER ACTIVITIES FOR KIDS

#### **KEY FEATURES**

- FIRST OF ITS KIND IN PESHAWAR
- SPREADING OVER 165 KANALS

### 3.TREES ADVENTURE ARENA MURREE



#### **ACTIVITIES IN ARENA:**

- ZIPLINE
- CLIMBING
- CHALLENGE COURSES
- SUSPENSION BRIDGE
- ARCHERY
- SKY CYCLE
- OTHER ACTIVITIES FOR KIDS

#### **KEY FEATURES**

• FIRST OF ITS KIND IN PAKISTAN

### 4.TREE HOUSE ZIPLINE ABBOTTABAD





## EQUIPMENT WE USE:



### **OUR BRAND PARTNERS:**



















### **CERTIFICATIONS:**













# OUR CLIENT BASE:





















### **OUR TEAM:**



#### ZAHID ALI HUNZAI

- National gold medalist in climbing and rescue operations.
- Expeditions with silk routes adventure.
- Owner at K2 Adventures
- More than 8 years experience in adventure with rescue and installation of adventure activities.



#### **MUHAMMAD ALI**

- Director Operations
- More than 7 years experience in field of adventure.



#### AFAQ AHMAD

 CEO owner at Worlds Highest zipline.



#### ALIYAS KHAN

- · National gold medalist.
- Worked as technical assistant at different projects in Pakistan.
- Youngest technical person worked at South Asia's longest zipline



#### **FAWAD SALEEM**

- Channel