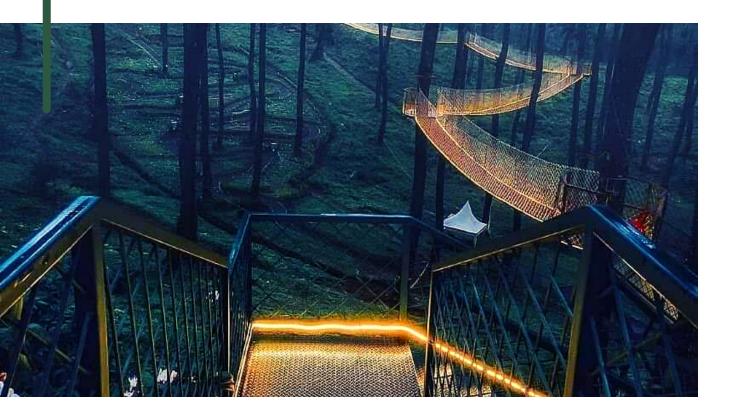

### 6.SUSPENSION BRIDGE

#### WHAT IS SUPENSION BRIDGE?

A SUSPENSION BRIDGE IS A TYPE OF BRIDGE IN WHICH THE DECK IS HUNG BELOW SUSPENSION CABLES ON VERTICAL SUSPENDERS. THE BASIC STRUCTURAL COMPONENTS OF A SUSPENSION BRIDGE SYSTEM INCLUDE STIFFENING GIRDERS/TRUSSES, THE MAIN SUSPENSION CABLES, MAIN TOWERS, AND THE ANCHORAGES FOR THE CABLES AT EACH END OF THE BRIDGE.