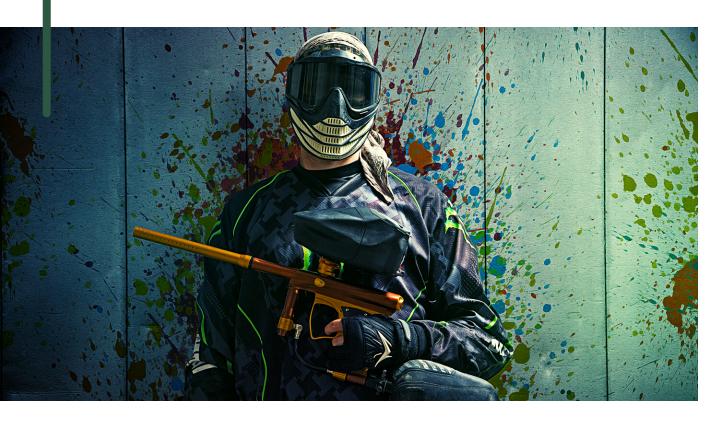

### 4.PAINT BALL ARENA

#### WHAT IS PAINT BALL?

PAINTBALL IS A SPORT IN WHICH PLAYERS TRY TO ELIMINATE OPPONENTS BY SHOOTING EACH OTHER WITH BALLS OF COLOURED DYE. THE BALLS OF DYE (CALLED "PAINTBALLS") ARE SHOT THROUGH A DEVICE CALLED A PAINTBALL MARKER (OR PAINTBALL GUN).