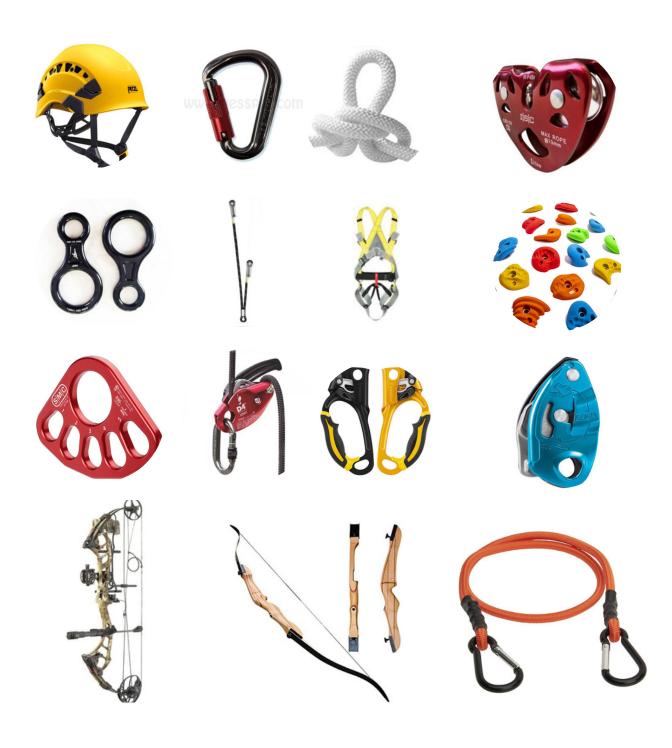

METERS ABOVE THE MAROBA VALLEY OF ATTOCK BELOW.
- THE FACILITY ALLOW KIDS AS OLD AS 5 YEARS TO RIDE THE LINE TOO.
- FROM THE JUMP-OFF POINT, YOU CAN SEE ALL OF ATTOCK TOWARDS EAST AND PESHAWAR WESTWARDS.



### 2.ADVENTURE ARENA DHA PESHAWAR



#### **ACTIVITIES IN ARENA:**

- ZIPLINE
- CLIMBING AND RAPPELLING
- CHALLENGE COURSES
- SUSPENSION BRIDGE
- ARCHERY
- SKY CYCLE
- ATV BIKES
- OTHER ACTIVITIES FOR KIDS

#### **KEY FEATURES**

- FIRST OF ITS KIND IN PESHAWAR
- SPREADING OVER 165 KANALS

### 3.TREES ADVENTURE ARENA MURREE



#### **ACTIVITIES IN ARENA:**

- ZIPLINE
- CLIMBING
- CHALLENGE COURSES
- SUSPENSION BRIDGE
- ARCHERY
- SKY CYCLE
- OTHER ACTIVITIES FOR KIDS

#### **KEY FEATURES**

• FIRST OF ITS KIND IN PAKISTAN

### 4.TREE HOUSE ZIPLINE ABBOTTABAD





## EQUIPMENT WE USE:



### **OUR BRAND PARTNERS:**



















### **CERTIFICATIONS:**













# OUR CLIENT BASE:





















### **OUR TEAM:**



#### ZAHID ALI HUNZAI

- National gold medalist in climbing and rescue operations.
- Expeditions with silk routes adventure.
- Owner at K2 Adventures
- More than 8 years experience in adventure with rescue and installation of adventure activities.



#### **MUHAMMAD ALI**

- Director Operations
- More than 7 years experience in field of adventure.



#### AFAQ AHMAD

 CEO owner at Worlds Highest zipline.



#### ALIYAS KHAN

- · National gold medalist.
- Worked as technical assistant at different projects in Pakistan.
- Youngest technical person worked at South Asia's longest zipline



#### **FAWAD SALEEM**

- Channel partner Alibaba Global